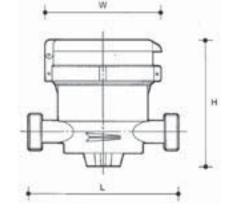

## **TECHNICAL DATA AND DIMENSIONS (Class B)**

| TECHNICAL DATA AND DIMENSIONS (Class B) |                |          |        |
|-----------------------------------------|----------------|----------|--------|
| GAUGE                                   | mm             | 15       | 20     |
|                                         | inches         | 1/2"     | 3/4"   |
| Qmax                                    | m³/h           | 3        | 5      |
| Qn                                      | m³/h           | 1,5/1,25 | 2,5    |
| Qt                                      | l/h            | 120      | 200    |
| Qmin                                    | l/h            | 30/25    | 50     |
| PN                                      | bar            | 16       | 16     |
| Pressure loss (at Qmax)                 | bar            | <1       | <1     |
| Sensitivity                             | l/h            | <10      | <15    |
| Minimum reading                         | lt             | 0,05     | 0,05   |
| Maximum reading                         | m <sup>3</sup> | 99.999   | 99.999 |
| Weight (with connections)               | Kg             | 0,86     | 1,06   |
| Length L                                | mm             | 110      | 130    |
| Width W                                 | mm             | 90       | 90     |
| Height H                                | mm             | 92       | 92     |
|                                         |                |          |        |