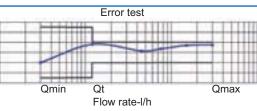

## **TECHNICAL DATA AND DIMENSIONS (Class B)**

| TECHNICAL DATA AND DIMENSIONS (Class B) |                |          |        |
|-----------------------------------------|----------------|----------|--------|
| GAUGE                                   | mm             | 15       | 20     |
|                                         | inches         | 1/2"     | 3/4"   |
| Qmax                                    | m³/h           | 3        | 5      |
| Qn                                      | m³/h           | 1,5/1,25 | 2,5    |
| Qt                                      | l/h            | 120      | 200    |
| Qmin                                    | l/h            | 30/25    | 50     |
| PN                                      | bar            | 16       | 16     |
| Pressure loss (at Qmax)                 | bar            | <1       | <1     |
| Sensitivity                             | l/h            | <10      | <15    |
| Minimum reading                         | lt             | 0,05     | 0,05   |
| Maximum reading                         | m <sup>3</sup> | 99.999   | 99.999 |
| Weight (with connections)               | Kg             | 0,86     | 1,06   |
| Length L                                | mm             | 110      | 130    |
| Width W                                 | mm             | 90       | 90     |
| Height H                                | mm             | 92       | 92     |
|                                         |                |          |        |