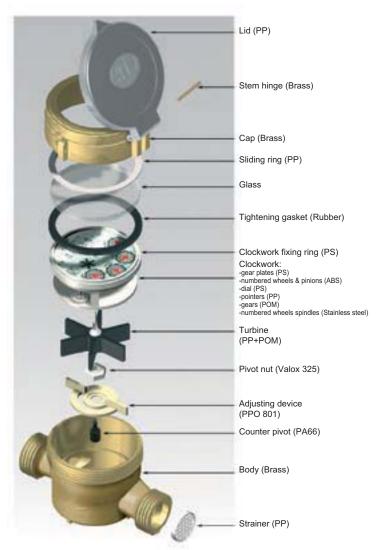

## Single jet, Wet dial type water meter

An inferential domestic meter for cold water, single-jet type. It has a wet dial with straight reading register working submerged in water.

This meter is suitable for operation in soft, clean and clear water. Very simple and rugged in construction, ALFA-SJ-WDC offers good performance at very low flow-rates and long trouble-free working life.

## THE ALFA-SJ-WDC WATER METER OFFERS THE FOLLOWING ADVANTAGES:

Easy reading on numbered rolls.

- Mechanical transmission movement assures maximum reliability.
- A long operating life is guaranteed by the robust construction, which provides maximum protection, thanks to the very low number of impeller revolutions per cubic metre of water flow and to the selection of high quality materials.
- Hydraulic performance: EEC approval 75/33 Class B.
- The meter can be installed on horizontal and vertical pipes.