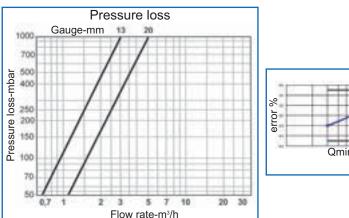

## **TECHNICAL DATA AND DIMENSIONS (Class B)**

| TECHNICAL DATA AND DIMENSIONS (Class B) |                |          |        |
|-----------------------------------------|----------------|----------|--------|
| GAUGE                                   | mm             | 15       | 20     |
|                                         | inches         | 1/2"     | 3/4"   |
| Qmax                                    | m³/h           | 3        | 5      |
| Qn                                      | m³/h           | 1,5/1,25 | 2,5    |
| Qt                                      | l/h            | 120      | 200    |
| Qmin                                    | l/h            | 30/25    | 50     |
| PN                                      | bar            | 16       | 16     |
| Pressure loss (at Qmax)                 | bar            | <1       | <1     |
| Sensitivity                             | l/h            | <10      | <15    |
| Minimum reading                         | lt             | 0,05     | 0,05   |
| Maximum reading                         | m <sup>3</sup> | 99.999   | 99.999 |
| Weight (with connections)               | Kg             | 0,86     | 1,06   |
| Length L                                | mm             | 110      | 130    |
| Width W                                 | mm             | 90       | 90     |
| Height H                                | mm             | 92       | 92     |
|                                         |                |          |        |